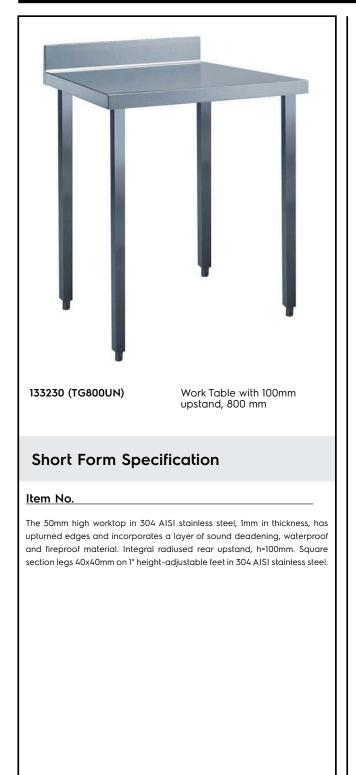

# Electrolux PROFESSIONAL

Standard Preparation 800 mm Work Table with Upstand

| ITEM #  |  |
|---------|--|
| MODEL # |  |
| NAME #  |  |
| SIS #   |  |
| AIA #   |  |

### Construction

- 100 mm upstand with 8 mm radioused corner and 13 mm deep, designed to be used against a wall.
- 50 mm worktop in 304 AISI stainless steel, 10/10 in thickness with upturned edges and reinforced waterproof underpanel, incorporates a layer of sound deadening materials.
- Square section legs and 40 mm height-adjustable feet in 304 AISI stainless steel.
- Table top slots into legs without using screws to facilitate installation.
- 400 or 600 mm wide single drawer, chest of 4 drawers, lower shelf, three-sided underframe and set of castors as alternative to the feet, can be fitted as optional on all work tables.
- 40 mm-thick lower shelf (available as optional accessory on some models) slots easily into place at a height of 200 mm from the floor. Lower shelf is compulsory to install the chest of drawers.

## Key Information:

| External dimensions, Width:  |         |
|------------------------------|---------|
| 133230 (TG800UN)             | 800 mm  |
| External dimensions, Depth:  | 700 mm  |
| External dimensions, Height: | 1000 mm |
| Upstand Dimensions, Height:  | 100 mm  |
| Upstand Dimensions, Depth:   | 13 mm   |
| Upstand Dimensions, Radius:  | R=8     |
| Worktop thickness:           | 50 mm   |
| Net weight:                  | 27 kg   |