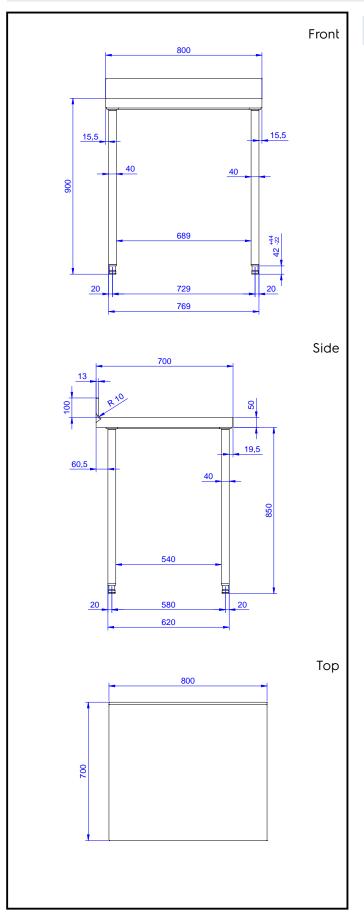

## Key Information:

| External dimensions, Width:  |         |
|------------------------------|---------|
| 133230 (TG800UN)             | 800 mm  |
| External dimensions, Depth:  | 700 mm  |
| External dimensions, Height: | 1000 mm |
| Upstand Dimensions, Height:  | 100 mm  |
| Upstand Dimensions, Depth:   | 13 mm   |
| Upstand Dimensions, Radius:  | R=8     |
| Worktop thickness:           | 50 mm   |
| Net weight:                  | 27 kg   |